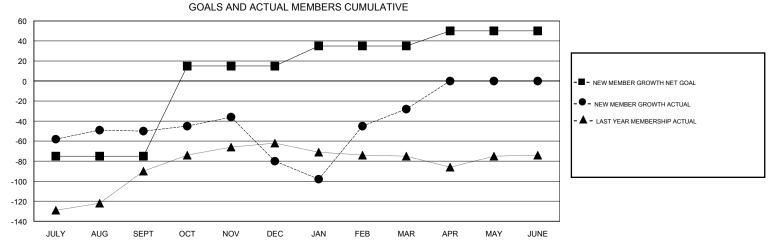

## MONTHLY MEMBERSHIP PROGRESS REPORT

District 2 X1

Results as of: 3/31/2017

| DROPPED CLUBS: 1  DROPPED MEMBERS |     | 38 CLUBS OF 63 ADDED 1 OR MORE NEW MEMBERS | GENDER DISTRIBU<br>MALE<br>FEMALE   | <u>JTION</u><br>1,219 (67.35%)<br>591 (32.65%) |     |
|-----------------------------------|-----|--------------------------------------------|-------------------------------------|------------------------------------------------|-----|
| DECEASED                          | 14  |                                            | TOTAL FAMILY UNIT MEMBERS           |                                                | 314 |
| CLUB CANCELLED                    | 4   |                                            | FAMILY MEMBERS PAYING HALF 163 DUES |                                                | 400 |
| OTHER                             | 247 |                                            |                                     |                                                | 163 |
| TOTAL                             | 265 |                                            |                                     |                                                |     |