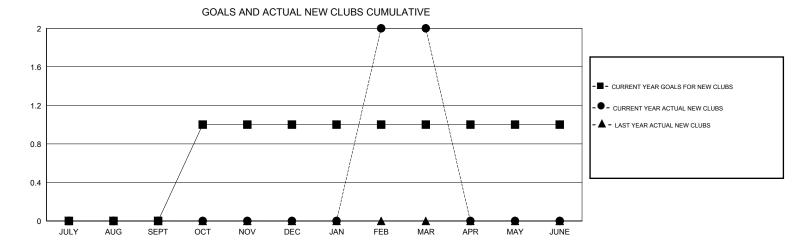

## MONTHLY MEMBERSHIP PROGRESS REPORT

District 2 X1

Results as of: 3/31/2017

| DROPPED CLUBS: 1  DROPPED MEMBERS |     | 38 CLUBS OF 63 ADDED 1 OR MORE NEW MEMBERS | GENDER DISTRIBU<br>MALE<br>FEMALE   | <u>JTION</u><br>1,219 (67.35%)<br>591 (32.65%) |     |
|-----------------------------------|-----|--------------------------------------------|-------------------------------------|------------------------------------------------|-----|
| DECEASED                          | 14  |                                            | TOTAL FAMILY UNIT MEMBERS           |                                                | 314 |
| CLUB CANCELLED                    | 4   |                                            | FAMILY MEMBERS PAYING HALF 163 DUES |                                                | 400 |
| OTHER                             | 247 |                                            |                                     |                                                | 163 |
| TOTAL                             | 265 |                                            |                                     |                                                |     |