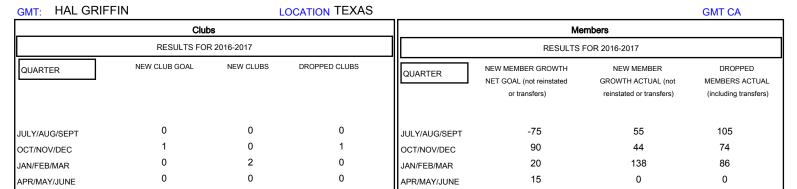

## MONTHLY MEMBERSHIP PROGRESS REPORT

District 2 X1

Results as of: 3/31/2017

| DROPPED CLUBS: 1  DROPPED MEMBERS |     | 38 CLUBS OF 63 ADDED 1 OR MORE NEW MEMBERS | GENDER DISTRIBU<br>MALE<br>FEMALE   | <u>JTION</u><br>1,219 (67.35%)<br>591 (32.65%) |     |
|-----------------------------------|-----|--------------------------------------------|-------------------------------------|------------------------------------------------|-----|
| DECEASED                          | 14  |                                            | TOTAL FAMILY UNIT MEMBERS           |                                                | 314 |
| CLUB CANCELLED                    | 4   |                                            | FAMILY MEMBERS PAYING HALF 163 DUES |                                                | 400 |
| OTHER                             | 247 |                                            |                                     |                                                | 163 |
| TOTAL                             | 265 |                                            |                                     |                                                |     |